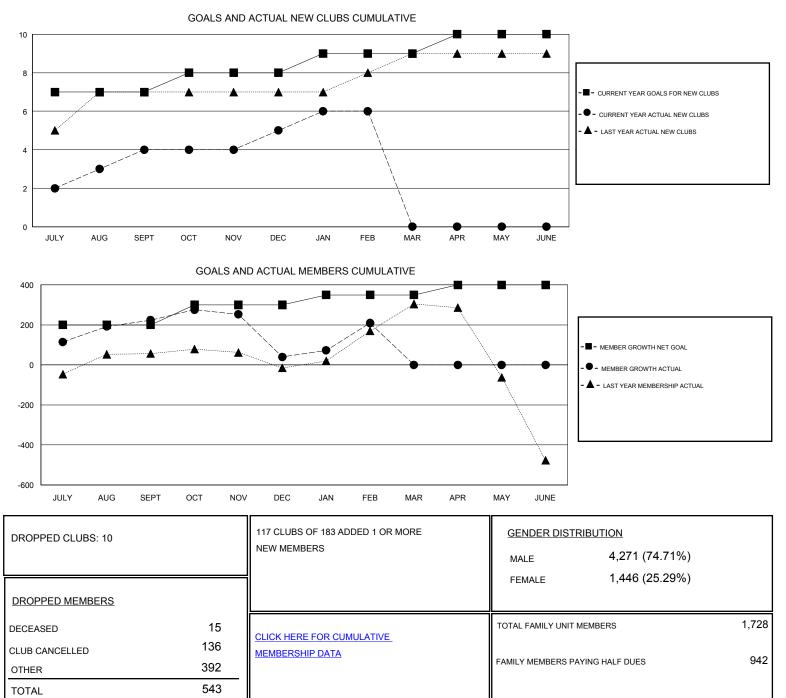

## District 324A1

Results as of: 2/29/2020

| GMT:                           | LOCATION INDIA |   |   |                                  |     |     | GMT CA |
|--------------------------------|----------------|---|---|----------------------------------|-----|-----|--------|
| Clubs<br>RESULTS FOR 2019-2020 |                |   |   | Members<br>RESULTS FOR 2019-2020 |     |     |        |
|                                |                |   |   |                                  |     |     |        |
| JULY/AUG/SEPT                  | 7              | 4 | 1 | JULY/AUG/SEPT                    | 200 | 369 | 133    |
| OCT/NOV/DEC                    | 1              | 1 | 7 | OCT/NOV/DEC                      | 100 | 159 | 336    |
| JAN/FEB/MAR                    | 1              | 1 | 2 | JAN/FEB/MAR                      | 50  | 279 | 74     |
| APR/MAY/JUNE                   | 1              | 0 | 0 | APR/MAY/JUNE                     | 50  | 0   | 0      |